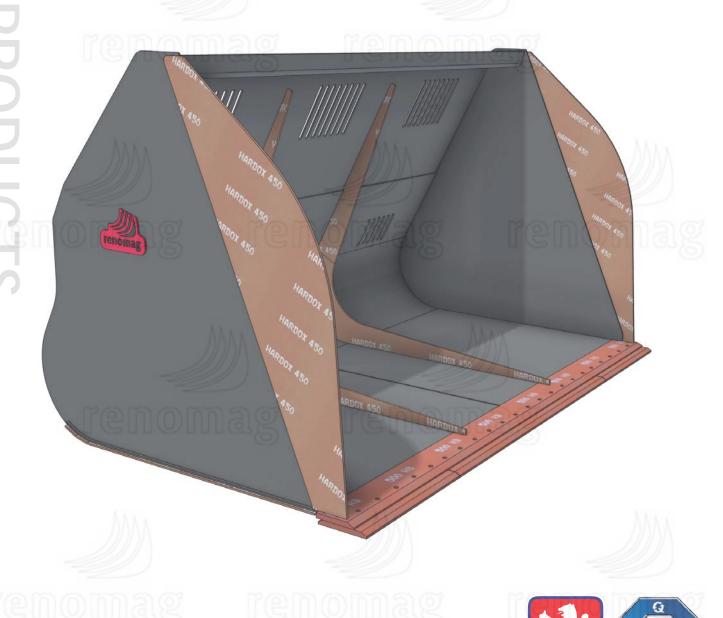

## LARGE-VOLUME LOADER BUCKETS

Large-volume loader buckets provide the same advantages as standard buckets, but owing to their larger volume they are designed for loading materials with lower specific weight, such as arable soil, fertilizers, coal, wood chips, and many others. The optimized edge geometry and large bottom radius provide good penetration capabilities and easy loading and unloading. The result is a larger load capacity and fast work cycles.

## LARGE-VOLUME LOADER BUCKETS

 Optimized for maximum utilization of the machine's power

Reinforced abrasion-resistant sides and bottom armouring for extended life.

- + Flat bottom for good penetration.
- Fast work cycle owing to large bottom radius, easy loading and unloading of material.
- Strong and durable.

Optionally available with bottom and sides made of abrasion-resistant steel, which is characterized by lower weight/higher strength and a life-span many times longer.

Pictures are for illustrative purposes only; we reserve the right to change and develop products.