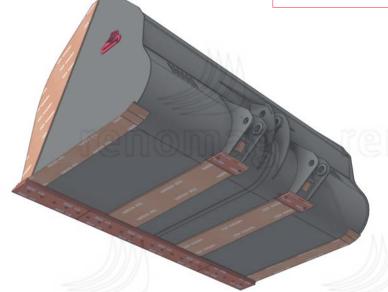

## LARGE-VOLUME LOADER BUCKETS

Large-volume loader buckets provide the same advantages as standard buckets, but owing to their larger volume they are designed for loading materials with lower specific weight, such as arable soil, fertilizers, coal, wood chips, and many others. The optimized edge geometry and large bottom radius provide good penetration capabilities and easy loading and unloading. The result is a larger load capacity and fast work cycles.

## LARGE-VOLUME LOADER BUCKETS

 Optimized for maximum utilization of the machine's power

Reinforced abrasion-resistant sides and bottom armouring for extended life.

- + Flat bottom for good penetration.
- Fast work cycle owing to large bottom radius, easy loading and unloading of material.
- Strong and durable.