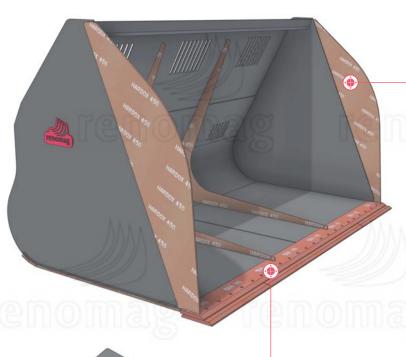

## LARGE-VOLUME LOADER BUCKETS

Large-volume loader buckets provide the same advantages as standard buckets, but owing to their larger volume they are designed for loading materials with lower specific weight, such as arable soil, fertilizers, coal, wood chips, and many others. The optimized edge geometry and large bottom radius provide good penetration capabilities and easy loading and unloading. The result is a larger load capacity and fast work cycles.

## LARGE-VOLUME LOADER BUCKETS

 Optimized for maximum utilization of the machine's power

Reinforced abrasion-resistant sides and bottom armouring for extended life.

- + Flat bottom for good penetration.
- Fast work cycle owing to large bottom radius, easy loading and unloading of material.
- Strong and durable.

Optionally available with bottom and sides made of abrasion-resistant steel, which is characterized by lower weight/higher strength and a life-span many times longer.

Pictures are for illustrative purposes only; we reserve the right to change and develop products.