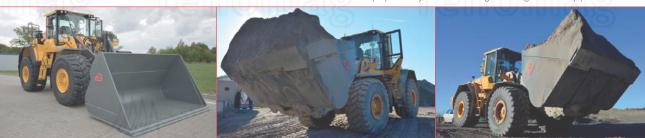

## LARGE-VOLUME LOADER BUCKETS

Large-volume loader buckets provide the same advantages as standard buckets, but owing to their larger volume they are designed for loading materials with lower specific weight, such as arable soil, fertilizers, coal, wood chips, and many others. The optimized edge geometry and large bottom radius provide good penetration capabilities and easy loading and unloading. The result is a larger load capacity and fast work cycles.

## LARGE-VOLUME LOADER BUCKETS

 Optimized for maximum utilization of the machine's power

Reinforced abrasion-resistant sides and bottom armouring for extended life.

- + Flat bottom for good penetration.
- Fast work cycle owing to large bottom radius, easy loading and unloading of material.
- Strong and durable.