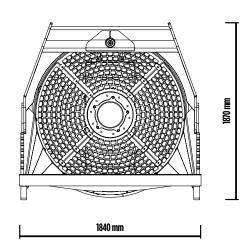

### **SPECIFICATIONS**

| EQUIPMENT     | LOAD CAPACITY       | BASKET DEPTH     | GRID DIAMETER | DIMENSIONS            |
|---------------|---------------------|------------------|---------------|-----------------------|
| ≥ 20 < 35 Ton | 2,40 m <sup>3</sup> | 1220 mm          | 1600 mm       | 2260 x 1840 H 1870 mm |
|               |                     |                  |               |                       |
|               |                     | COUNTER PRESSURE |               |                       |
| OIL FLOW      | PRESSURE            | DRAIN            | WEIGHT        | SPEED/MIN.            |
| 120 l/min.    | 200 bar             | -                | 2 Ton         | 15/25 min/max         |