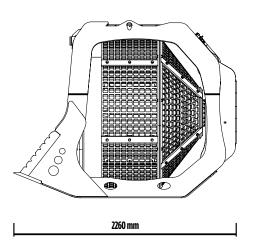

### **SPECIFICATIONS**

| EQUIPMENT     | LOAD CAPACITY       | BASKET DEPTH     | GRID DIAMETER | DIMENSIONS            |
|---------------|---------------------|------------------|---------------|-----------------------|
| ≥ 20 < 35 Ton | 2,40 m <sup>3</sup> | 1220 mm          | 1600 mm       | 2260 x 1840 H 1870 mm |
|               |                     |                  |               |                       |
|               |                     | COUNTER PRESSURE |               |                       |
| OIL FLOW      | PRESSURE            | DRAIN            | WEIGHT        | SPEED/MIN.            |
| 120 l/min.    | 200 bar             | -                | 2 Ton         | 15/25 min/max         |