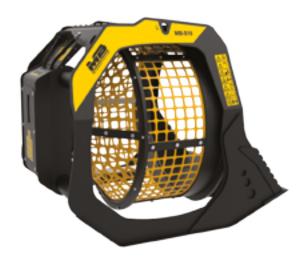

#### **MB-S18 S4**

The MB-S18 screening bucket has been designed for medium and large-scale contexts that require high performance and large-scale production. This model is fitted with a metal separator that allows the rapid and efficient separation of iron from the material screened, as well as a spray for the reduction of dust resulting from operations.

### **SPECIFICATIONS**

| EQUIPMENT     | LOAD CAPACITY       | BASKET DEPTH     | GRID DIAMETER | DIMENSIONS            |
|---------------|---------------------|------------------|---------------|-----------------------|
| ≥ 20 < 35 Ton | 2,40 m <sup>3</sup> | 1220 mm          | 1600 mm       | 2260 x 1840 H 1870 mm |
|               |                     |                  |               |                       |
|               |                     | COUNTER PRESSURE |               |                       |
| OIL FLOW      | PRESSURE            | DRAIN            | WEIGHT        | SPEED/MIN.            |
| 120 l/min.    | 200 bar             | -                | 2 Ton         | 15/25 min/max         |