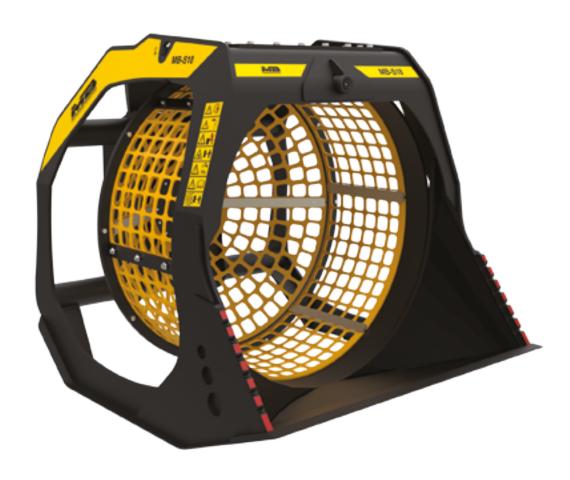

#### **MB-S18 S4**

The MB-S18 screening bucket has been designed for medium and large-scale contexts that require high performance and large-scale production. This model is fitted with a metal separator that allows the rapid and efficient separation of iron from the material screened, as well as a spray for the reduction of dust resulting from operations.