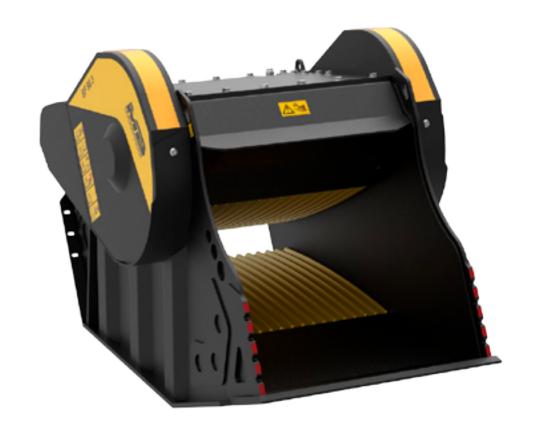

#### BF 90.3 S4

Produced and patented by MB in 2001, the BF90.3 was the first crusher bucket to be made in the world.

Designed to eliminate material friction in the loading phase and to resist even the most difficult conditions on site. The BF90.3 is extremely compact and versatile and has been improved and strengthened over the years.

Suitable for all crushing operations, even the harshest, keeping its performance level with any type of inert material.