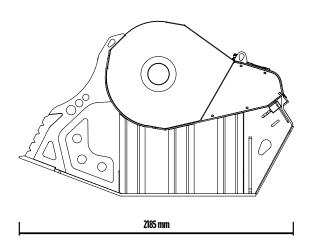

#### **SPECIFICATIONS**

| RECOMMENDED<br>EXCAVATOR | LOAD CAPACITY       | OPENING DIMENSIONS | OUTPUT SETTING | DIMENSIONS               |
|--------------------------|---------------------|--------------------|----------------|--------------------------|
| <b></b> ≥ 21 Ton         | 0,90 m <sup>3</sup> | L 910 H 540 mm     | ≥ 15 ≤ 140 mm  | 2185 x 1340 H 1390 mm    |
|                          |                     |                    |                |                          |
| OIL FLOW                 | DDECCUDE            | COUNTED DDECCUDE   | WEIGHT         | MA VIMI IM PROPILICATION |
| OIL FLOW                 | PRESSURE            | COUNTER PRESSURE   | WEIGHT         | MAXIMUM PRODUCTION       |
| 180 l/min.               | 220 bar             | 10 bar             | 3,50 Ton       | 42 m³/h                  |