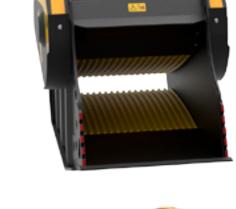

#### BF 90.3 S4

Produced and patented by MB in 2001, the BF90.3 was the first crusher bucket to be made in the world.

Designed to eliminate material friction in the loading phase and to resist even the most difficult conditions on site. The BF90.3 is extremely compact and versatile and has been improved and strengthened over the years.

Suitable for all crushing operations, even the harshest, keeping its performance level with any type of inert material.