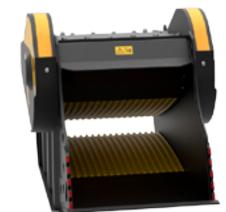

#### BF 90.3 S4

Produced and patented by MB in 2001, the BF90.3 was the first crusher bucket to be made in the world.

Designed to eliminate material friction in the loading phase and to resist even the most difficult conditions on site. The BF90.3 is extremely compact and versatile and has been improved and strengthened over the years.

Suitable for all crushing operations, even the harshest, keeping its performance level with any type of inert material.