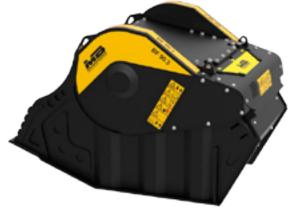

#### BF 90.3 S4

Produced and patented by MB in 2001, the BF90.3 was the first crusher bucket to be made in the world.

Designed to eliminate material friction in the loading phase and to resist even the most difficult conditions on site. The BF90.3 is extremely compact and versatile and has been improved and strengthened over the years.

Suitable for all crushing operations, even the harshest, keeping its performance level with any type of inert material.