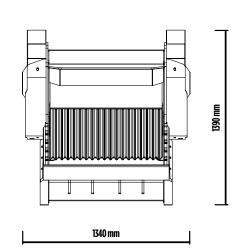

#### **SPECIFICATIONS**

| RECOMMENDED<br>EXCAVATOR | LOAD CAPACITY       | OPENING DIMENSIONS | OUTPUT SETTING | DIMENSIONS               |
|--------------------------|---------------------|--------------------|----------------|--------------------------|
| <b></b> ≥ 21 Ton         | 0,90 m <sup>3</sup> | L 910 H 540 mm     | ≥ 15 ≤ 140 mm  | 2185 x 1340 H 1390 mm    |
|                          |                     |                    |                |                          |
| OIL FLOW                 | DDECCUDE            | COUNTED DDECCUDE   | WEIGHT         | MA VIMI IM PROPILICATION |
| OIL FLOW                 | PRESSURE            | COUNTER PRESSURE   | WEIGHT         | MAXIMUM PRODUCTION       |
| 180 l/min.               | 220 bar             | 10 bar             | 3,50 Ton       | 42 m³/h                  |