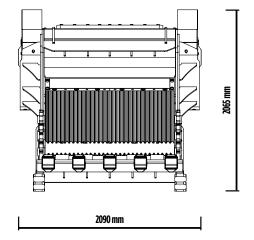

## **SPECIFICATIONS**

| EQUIPMENT  | LOAD CAPACITY       | OPENING<br>DIMENSIONS | OUTPUT SETTING | DIMENSIONS            |
|------------|---------------------|-----------------------|----------------|-----------------------|
| ≥ 70 Ton   | 2,30 m <sup>3</sup> | L 1450 H 700 mm       | ≥ 100 ≤ 200 mm | 3560 x 2090 H 2065mm  |
|            |                     |                       |                |                       |
| OIL FLOW   | PRESSURE            | COUNTER PRESSURE      | WEIGHT         | MAXIMUM<br>PRODUCTION |
| 380 l/min. | 230 bar             | 10 bar                | 10,50 Ton      | 120 m³/h              |