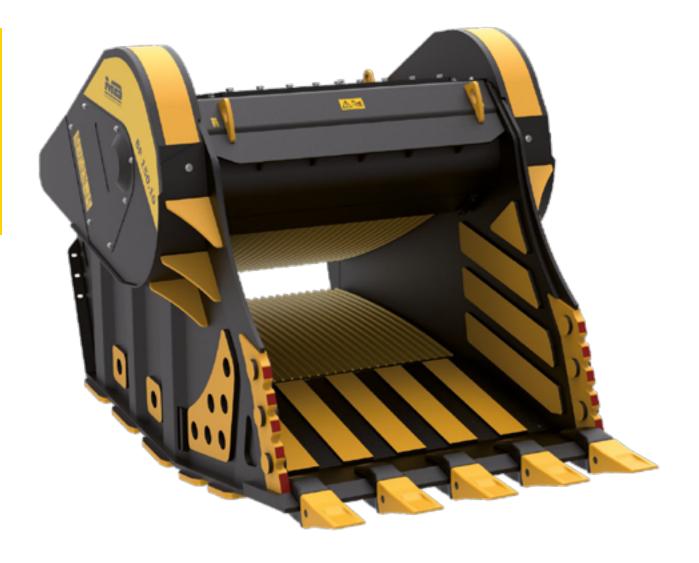

## BF 150.10

One-of-a-kind for size and performance, the BF150.10 is the largest crusher bucket in the world. Ideal for applications in guarries, in the mining sector and on very large-scale sites, it guarantees the highest levels of performance and efficiency. It leaves the competition standing and has taken its place as an essential item of equipment for the primary crushing of waste materials in quarries, recycled for the repair of roadbeds, or for sale.