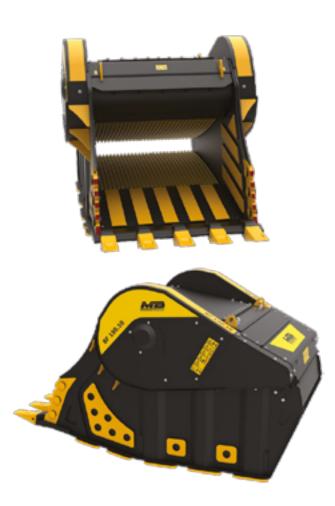

## BF 150.10

One-of-a-kind for size and performance, the BF150.10 is the largest crusher bucket in the world. Ideal for applications in guarries, in the mining sector and on very large-scale sites, it guarantees the highest levels of performance and efficiency. It leaves the competition standing and has taken its place as an essential item of equipment for the primary crushing of waste materials in quarries, recycled for the repair of roadbeds, or for sale.