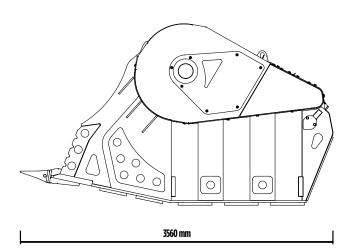

## **SPECIFICATIONS**

| EQUIPMENT  | LOAD CAPACITY       | OPENING<br>DIMENSIONS | OUTPUT SETTING | DIMENSIONS            |
|------------|---------------------|-----------------------|----------------|-----------------------|
| ≥ 70 Ton   | 2,30 m <sup>3</sup> | L 1450 H 700 mm       | ≥ 100 ≤ 200 mm | 3560 x 2090 H 2065mm  |
|            |                     |                       |                |                       |
| OIL FLOW   | PRESSURE            | COUNTER PRESSURE      | WEIGHT         | MAXIMUM<br>PRODUCTION |
| 380 l/min. | 230 bar             | 10 bar                | 10,50 Ton      | 120 m³/h              |